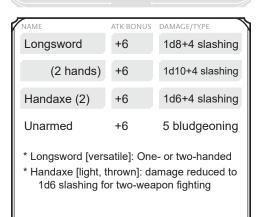

### Gear **Total Weight Carried: 131.7 lbs,** (Maximum: 270 lbs) 5 lbs Backpack (empty) Bedroll 7 lbs 55 lbs Chain mail Clothes, common 3 lbs Dragonchess Set (+2) 0.5 lbs Handaxe 2 lbs Handaxe 2 lbs Insignia of Rank 3 lbs Longsword Mess kit 1 lb 0.2 lbs Money Pouch (empty) 1 lb Rations x10 20 lbs (10 @2 lbs) Rope, hempen (50 feet) 10 lbs Shield 6 lbs **Tinderbox** 1 lb 10 lbs (10 @1 lb) Torch x10 Trophy taken from a fallen enemy Waterskin 5 lbs Tracked Resources Handaxe Handaxe Rations Relentless Endurance (1/long rest) Second Wind (recover 1d10+1 hp, 1/short rest) Torch Languages Common Orc **Other Spells & Powers** Feats, Bonus Spells: Proficiencies Spells: Situational Modifiers