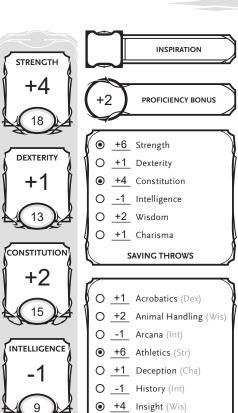

### Class

Protection (Fighting Style) Second Wind

Background Military Rank

WISDOM

+2

15

CHARISMA

PASSIVE WISDOM (PERCEPTION)

• +3 Intimidation (Cha)

O \_-1 Investigation (Int)

O +2 Medicine (Wis)

• +4 Perception (Wis)

O +1 Performance (Cha)

O +1 Persuasion (Cha)

SKILLS

O \_-1 Religion (Int) O +1 Sleight of Hand (Dex) O +1 Stealth (Dex) • +4 Survival (Wis)

O \_-1 Nature (Int)

Languages Common, Orc

**Proficiencies** All Armor. Shields Simple & Martial Weapons Dragonchess Set (+2)

Land Vehicles (+2)

OTHER PROFICIENCIES & LANGUAGES

The Stealth skill is at disadvantage while Chain Mail is worn.