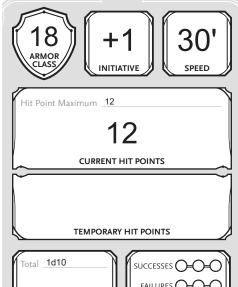

Fighter 1 Soldier (Infantry) Chris CLASS & LEVEL BACKGROUND PLAYER NAME Half-Orc Lawful Good 0 / 300 ALIGNMENT EXPERIENCE POINTS RACE







DEATH SAVES



PERSONALITY TRAITS

Wars aren't worth starting, ideals aren't worth killing over.

IDFALS

My life was saved in battle, so I will never leave a mate behind.

BONDS

I will do anything to hide my battle mistake that killed many.

FLAWS



HIT DICE

### Race

Darkvision (60 feet) Relentless Endurance Savage Attacks

### Class

Protection (Fighting Style) Second Wind

Background Military Rank

WISDOM

+2

15

CHARISMA

PASSIVE WISDOM (PERCEPTION)

• +3 Intimidation (Cha)

O \_-1 Investigation (Int)

O +2 Medicine (Wis)

• +4 Perception (Wis)

O +1 Performance (Cha)

O +1 Persuasion (Cha)

SKILLS

O \_-1 Religion (Int) O +1 Sleight of Hand (Dex) O +1 Stealth (Dex) • +4 Survival (Wis)

O \_-1 Nature (Int)

Languages Common, Orc

**Proficiencies** All Armor. Shields Simple & M