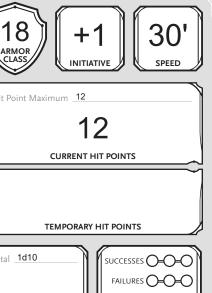

Fighter 1 Soldier (Infantry) Chris CLASS & LEVEL BACKGROUND PLAYER NAME Half-Orc Lawful Good 0 / 300 ALIGNMENT EXPERIENCE POINTS RACE







DEATH SAVES



PERSONALITY TRAITS

Wars aren't worth starting, ideals aren't worth killing over.

IDFALS

My life was saved in battle, so I will never leave a mate behind.

BONDS

I will do anything to hide my battle mistake that killed many.

FLAWS



HIT DICE

### Race

Darkvision (60 feet) Relentless Endurance Savage Attacks

### Class

Protection (Fighting Style) Second Wind

Background Military Rank

WISDOM

+2

15

CHARISMA

PASSIVE WISDOM (PERCEPTION)

• +3 Intimidation (Cha)

O \_-1 Investigation (Int)

O +2 Medicine (Wis)

• +4 Perception (Wis)

O +1 Performance (Cha)

O +1 Persuasion (Cha)

SKILLS

O \_-1 Religion (Int) O +1 Sleight of Hand (Dex) O +1 Stealth (Dex) • +4 Survival (Wis)

O \_-1 Nature (Int)

Languages Common, Orc

**Proficiencies** All Armor. Shields Simple & Mar