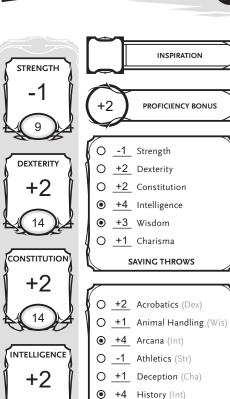

Class Arcane Recovery Second Wind

Background Researcher

O +2 Stealth (Dex) O <u>+1</u> Survival (Wis)

WISDOM

+1

12

CHARISMA

PASSIVE WISDOM (PERCEPTION)

<u>+3</u> Insight (₩is)

O +2 Nature (Int)

O <u>+2</u> Religion (Int)

O +2 Sleight of Hand (Dex)

SKILLS

Languages Common, Elvish TBD01, TBD02, TBD03

**Proficiencies** 

Dagger, Dart, Light Crossbow, Longbow, Longsword, Quarterstaff, Shortbow, Shortsword, Sling