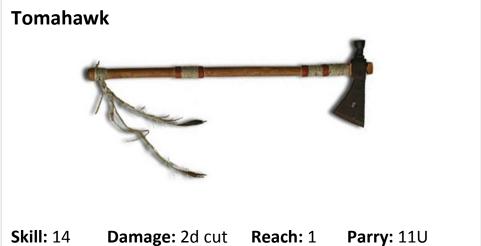

#### Axe

MELEE: 16 Damage: 2d+3 cut Reach: 1 Parry: 12U

**THROWN:** 16 Recoil: -Accuracy: 2 Rate of Fire: 1 **Shots:** 1(1)

**Bulk:** -3 Range: 15/22 yards

Damage: 2d+3 cut